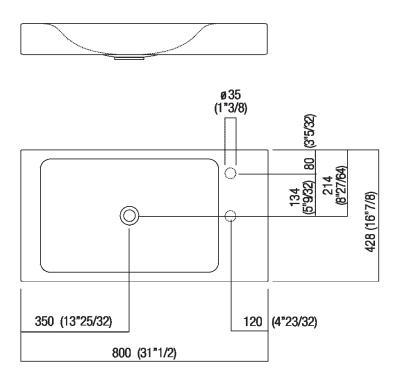

### Main dimensions

### **Drilling scheme**

- S invaso a sinistra / basin of left
- A nessun foro / no hole
- B un foro / one hole
- C un foro / one hole
- D due fori / two holes

Tap position, recommended height