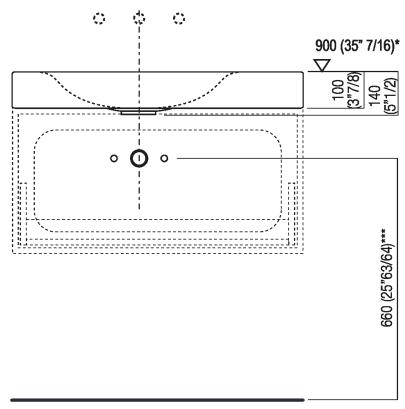

### Main dimensions

| Height:       | 10 cm           | 3" 7/8 inches                     |
|---------------|-----------------|-----------------------------------|
| Width:        | 80 cm           | 31" 1/2 inches                    |
| Weight:       | 20 kg           | 44 lbs                            |
| Depth:        | 42.8 cm         | 16" 7/8 inches                    |
| Packaging:    | 47 x 84 x 15 cm | 18" 4/8 x 33" 3/4 x 5" 7/8 inches |
| Total weight: | 23 kg           | 51 lbs                            |