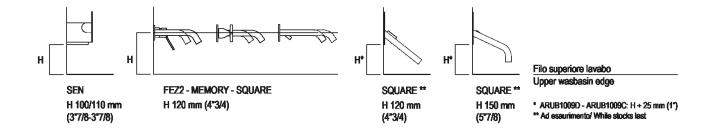

### **POSIZIONE RUBINETTERIA / TAP POSITION**

Altezza consigliata / Recommended height