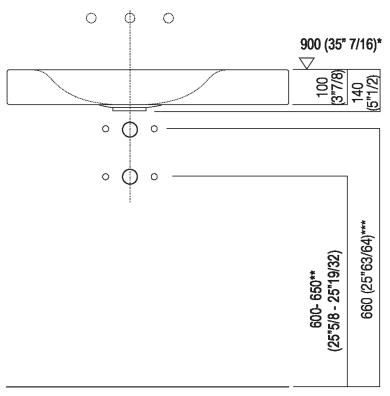

### Main dimensions

### **Installation notes**

<sup>\*</sup> h.consigliata / advised h

<sup>\*\*</sup> scarico per sifone a bottiglia / drain for bottle trap

<sup>\*\*\*</sup> scarico per sifone ad incasso .PLA0456 / drain for concealed waste trap .PLA0456

### **Installation notes**

<sup>\*</sup> h.consigliata / advised h

<sup>\*\*</sup> scarico per sifone a bottiglia / drain for bottle trap