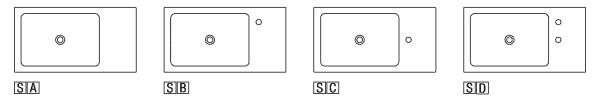

### **Drilling scheme**

- S invaso a sinistra / basin of left
- A nessun foro / no hole
- B un foro / one hole
- C un foro / one hole
- D due fori / two holes

Tap position, recommended height