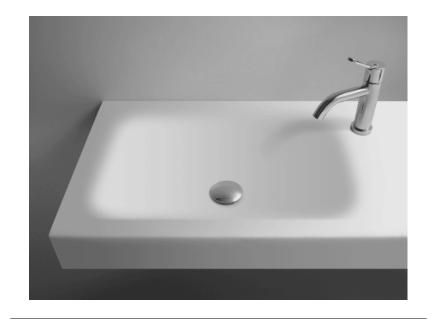

Washbasin cm  $42.8 \times 80 (16"7/8 \times 31"1/2)$  with basin on the left ACER0815084S\_

Benedini Associati, 2012

Marble or Cristalplant® biobased washbasin.

### Materials

Cristalplant® biobased

Marble

Rectangular washbasin in white Cristalplant® biobased or in white Carrara marble with or without tap holes and for mixer tap, free flow. Possible combination with storage units in the Flat XL range. Use .MET0563 or .MET0418L waste with .PLA0456 concealed siphon pipe. The washbasin can be delivered also in stone or marble types on demand, price to be calculated.