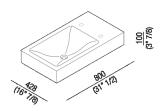

| Height:       | 10 cm           | 3" 7/8 inches                     |
|---------------|-----------------|-----------------------------------|
| Width:        | 80 cm           | 31" 1/2 inches                    |
| Weight:       | 20 kg           | 44 lbs                            |
| Depth:        | 42.8 cm         | 16" 7/8 inches                    |
| Packaging:    | 47 x 84 x 15 cm | 18" 4/8 x 33" 3/4 x 5" 7/8 inches |
| Total weight: | 23 kg           | 51 lbs                            |

### Main dimensions