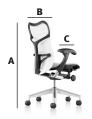

### **Design for the Environment:**

- 93 percent recyclable and made with 46 percent recycled content (subject to verification)
- MBDC Cradle to Cradle<sup>sM</sup> Silver certified (pending)
- GREENGUARD® certified (pending)
- level<sup>™</sup> 3 certified (pending)



Warranty: 12-year, 3-shift



# **General Dimensions**

A height: 38-42 in.B width: 29 in.c depth: 25 in.

### **MIRRA 2 CHAIRS**

## hermanmiller.com/mirra2

- Together in motion: Mirra 2 moves with you, at one with your body, adapting instantly and supporting even micro movements.
- The responsive Butterfly Back<sup>™</sup> results from inventing a method for merging a
  fabric layer with polymer veins to create an intelligent support structure.
- A reinvented Harmonic<sup>™</sup> tilt creates a smooth and balanced feel as you move from one posture to another, regardless of your stature.
- A redesigned seat increases airflow to keep you cool and makes seat-depth adjustments easy.
- Added selections for textile and back colors along with new options for base finishes increase your range of choices.
- Less material u