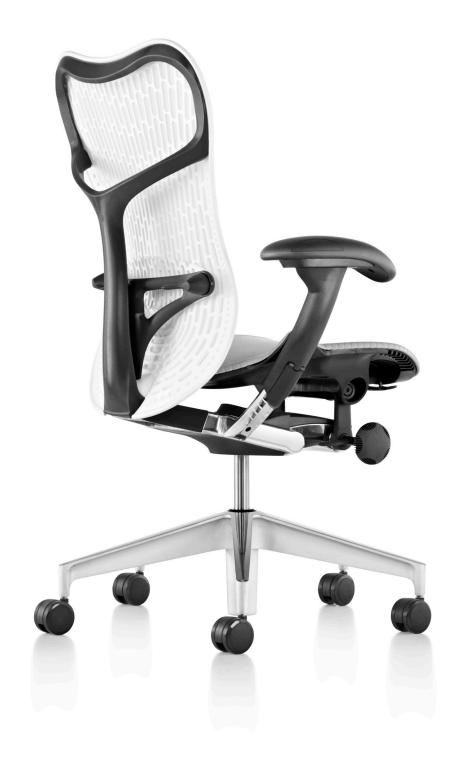

### **MIRRA 2 CHAIRS**

## hermanmiller.com/mirra2

- Together in motion: Mirra 2 moves with you, at one with your body, adapting instantly and supporting even micro movements.
- The responsive Butterfly Back<sup>™</sup> results from inventing a method for merging a
  fabric layer with polymer veins to create an intelligent support structure.
- A reinvented Harmonic<sup>™</sup> tilt creates a smooth and balanced feel as you move from one posture to another, regardless of your stature.
- A redesigned seat increases airflow to keep you cool and makes seat-depth adjustments easy.
- Added selections for textile and back colors along with new options for base finishes increase your range of choices.
- Less material used intelligently makes Mirra 2 more responsive to your body, and more responsible to the Earth.