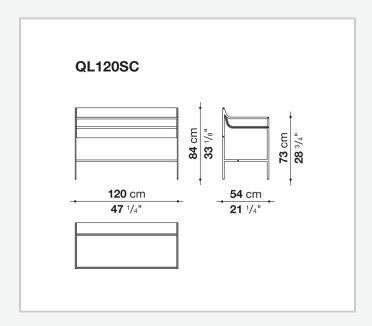

## Quiet Lines writing-desk

**COMPLEMENTS** 

2023

Gabriel Tan



## Description

Quiet Lines, a transversal collection consisting of writing desk, bench, bedside table, and screen, is the result of research into serenity by Gabriel Tan and B&B Italia. The silhouette of each collection piece is made up of curved and straight lines, with a striking graphic mark. The curved surfaces upholstered in leather provide tactility and comfort and muffle the sound of objects as they are placed on the shelves. The writing desk, that can also be used as a vanity desk, is characterised by a glass top that allows a glimpse of the objects positioned on the leather shelf positioned underneath.

## Technical information

1 5/5/23

## Technical drawings



2 5/5/23