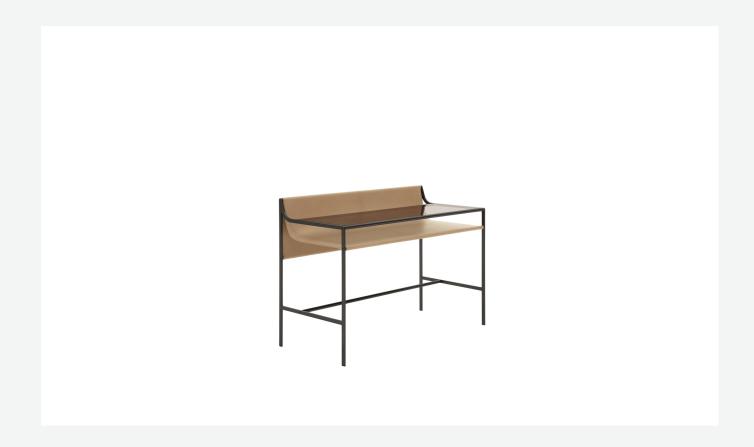

## Description

Quiet Lines, a transversal collection consisting of writing desk, bench, bedside table, and screen, is the result of research into serenity by Gabriel Tan and B&B Italia. The silhouette of each collection piece is made up of curved and straight lines, with a striking graphic mark. The curved surfaces upholstered in leather provide tactility and comfort and muffle the sound of objects as they are placed on the shelves. The writing desk, that can also be used as a vanity desk, is characterised by a glass top that allows a glimpse of the objects positioned on the leather shelf positioned underneath.