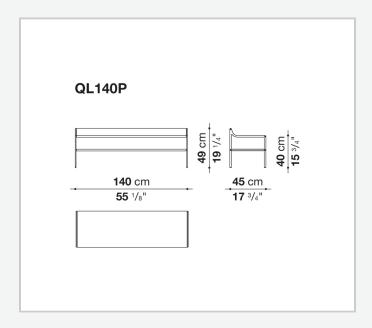

## Quiet Lines bench

**COMPLEMENTS** 

2023

Gabriel Tan



## Description

Quiet Lines, a transversal collection consisting of writing desk, bench, bedside table, and screen, is the result of research into serenity by Gabriel Tan and B&B Italia. The silhouette of each collection piece is made up of curved and straight lines, with a striking graphic mark. The curved surfaces upholstered in leather provide tactility and comfort and muffle the sound of objects as they are placed on the shelves. The bench, a versatile element that lends itself to various uses and environments, has a shelf under the seat that can be used to store blankets, clothing and objects.

## Technical information

1

## Technical drawings



2 5/5/23