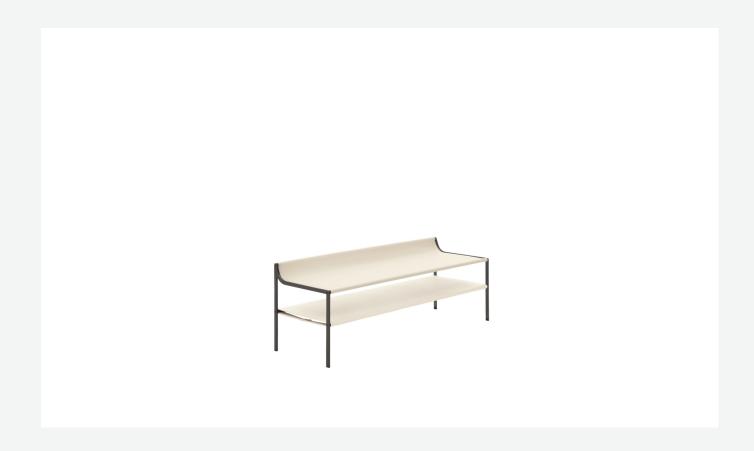

## Quiet Lines bench

**COMPLEMENTS** 

2023

Gabriel Tan

## Description

Quiet Lines, a transversal collection consisting of writing desk, bench, bedside table, and screen, is the result of research into serenity by Gabriel Tan and B&B Italia. The silhouette of each collection piece is made up of curved and straight lines, with a striking graphic mark. The curved surfaces upholstered in leather provide tactility and comfort and muffle the sound of objects as they are placed on the shelves. The bench, a versatile element that lends itself to various uses and environments, has a shelf under the seat that can be used to store blankets, clothing and objects.