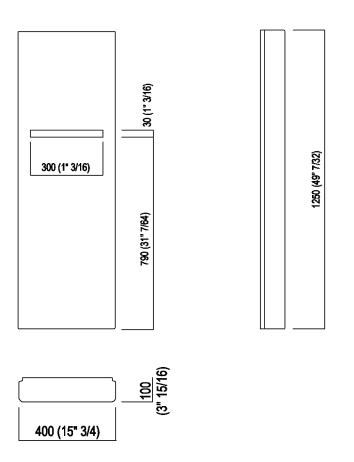

| Height:       | 125 cm           | 49" 7/32 inches                |
|---------------|------------------|--------------------------------|
| Width:        | 40 cm            | 15" 3/4 inches                 |
| Weight:       | 28 kg            | 62 lbs                         |
| Depth:        | 10 cm            | 3" 15/16 inches                |
| Packaging:    | 57 x 160 x 30 cm | 22" 4/8 x 63" x 11" 6/8 inches |
| Total weight: | 55 kg            | 121 lbs                        |

TECHNICAL SPECIFICATION SHEET Washbasins wall mounted Petra column ACER092\_+ ACER095 \_+ AKIT094C

Main dimensions