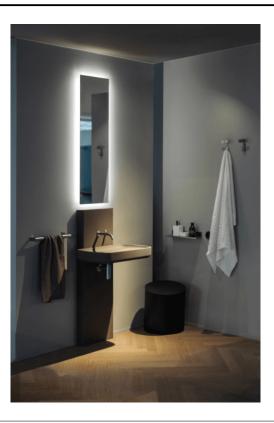

## TECHNICAL SPECIFICATION SHEET Washbasins wall mounted Petra column ACER092\_+ ACER095 \_+ AKIT094C

Washbasin support column h 1250 mm (49" 7/32) ACER092\_+ ACER095 \_+ AKIT094C

Diego Vencato, Marco Merendi, 2018

Collection produced in Cementoskin® (coloured cement paste), resistant to any kind of dirt with a natural, velvety surface, available in different colours; the elements in the collection can be installed indoors and outdoors. The column which supports the washbasin is fitted with indents on the rear which allow customization of tap. The column and washbasin are fixed to the wall using the dedicated (AKIT094C). There is no free-standing version available.