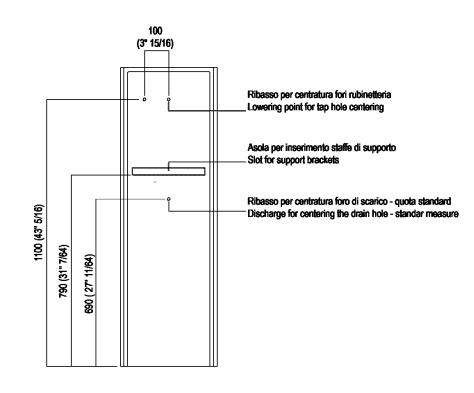

## TECHNICAL SPECIFICATION SHEET Washbasins wall mounted Petra column ACER092\_+ ACER095 \_+ AKIT094C

Main dimensions: rear wiew