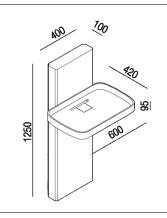

| Height:       | 125 cm           | 49" 7/32 inches                |
|---------------|------------------|--------------------------------|
| Width:        | 40 cm            | 15" 3/4 inches                 |
| Weight:       | 28 kg            | 62 lbs                         |
| Depth:        | 10 cm            | 3" 15/16 inches                |
| Packaging:    | 57 x 160 x 30 cm | 22" 4/8 x 63" x 11" 6/8 inches |
| Total weight: | 55 kg            | 121 lbs                        |

TECHNICAL SPECIFICATION SHEET Washbasins wall mounted Petra column ACER092\_+ ACER095 \_+ AKIT094C

Main dimensions