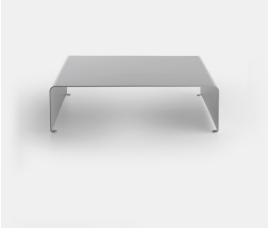

## LA TABLE BASSE

**Designed by Xavier Lust** 

INDOOR AND OUTDOOR LOW TABLE

Low tables made with a curved natural aluminium sheet. Finish: aluminium lacquered and matt white lacquered. The design of the low table and the peculiarity of the bending in the aluminium sheet produce structural curvatures in the tabletop both in length and transversally. Such curvatures are a specific feature to the low table.

What strikes the most is the sheet: only 6 mm thick!

DOWNLOAD THE OUTDOOR BOOK

### OUTDOOR USE

All the variants available, are perfect in both indoor and outdoor environments.

DIMENSIONS VERISON 1: L94 D90 H27 VERISON 2: L125 D90 H27

#### LA TABLE BASSE

**indoor/outdoor** L90 D94 H27 cm

**indoor/outdoor** L125 D90 H27 cm