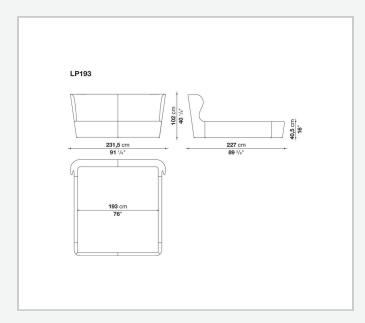

## Papilio

BEDS

2013

Naoto Fukasawa



## Description

The single-material Papilio bed, available in five sizes, stands out for its continuous line and attractive proportions. Upholstered either in fabric or in leather, Papilio features the same clean lines as the armchairs of the same name, though with slightly less conical sides. The mattress is placed almost flush with the perimeter to enhance the overall sense of rigour.

## **Technical** information

Internal frame tubular steel and steel profiles Internal frame upholstery Bayfit® flexible cold shaped polyurethane foam, polyester fibre cover Feet steel and plastic material Support crosspiece for slatted base tubular steel Cover fabric or leather in limited categories

## Technical drawings