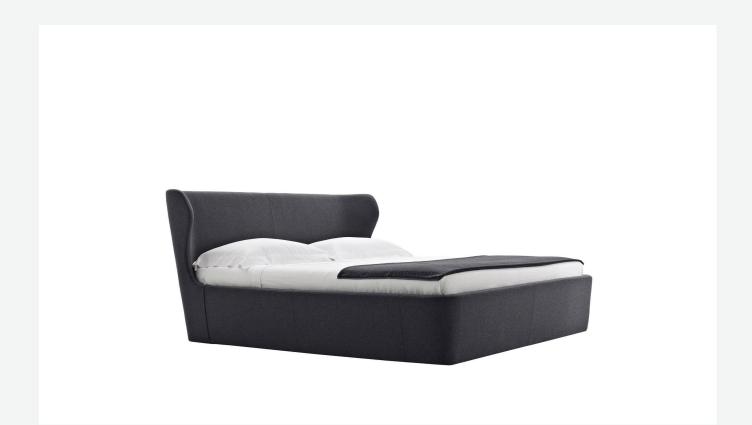

## Description

The single-material Papilio bed, available in five sizes, stands out for its continuous line and attractive proportions. Upholstered either in fabric or in leather, Papilio features the same clean lines as the armchairs of the same name, though with slightly less conical sides. The mattress is placed almost flush with the perimeter to enhance the overall sense of rigour.