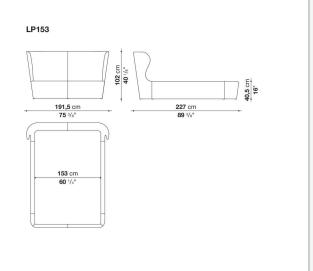

## Papilio

BEDS

2013

Naoto Fukasawa



## Description

The single-material Papilio bed, available in five sizes, stands out for its continuous line and attractive proportions. Upholstered either in fabric or in leather, Papilio features the same clean lines as the armchairs of the same name, though with slightly less conical sides. The mattress is placed almost flush with the perimeter to enhance the overall sense of rigour.

## **Technical** information

Internal frame tubular steel and steel profiles Internal frame upholstery Bayfit® flexible cold shaped polyurethane foam, polyester fibre cover Feet steel and plastic material Support crosspiece for slatted base tubular steel Cover fabric or leather in limited categories

## Technical drawings