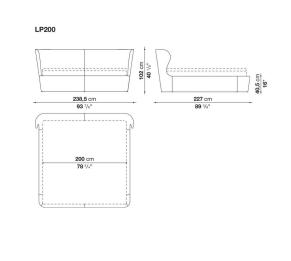

## Papilio

BEDS

2013

Naoto Fukasawa



## Description

The single-material Papilio bed, available in five sizes, stands out for its continuous line and attractive proportions. Upholstered either in fabric or in leather, Papilio features the same clean lines as the armchairs of the same name, though with slightly less conical sides. The mattress is placed almost flush with the perimeter to enhance the overall sense of rigour.

## **Technical** information

Internal frame tubular steel and steel profiles Internal frame upholstery Bayfit® flexible cold shaped polyurethane foam, polyester fibre cover Feet steel and plastic material Support crosspiece for slatted base tubular steel Cover fabric or leather in limited categories

## Technical drawings