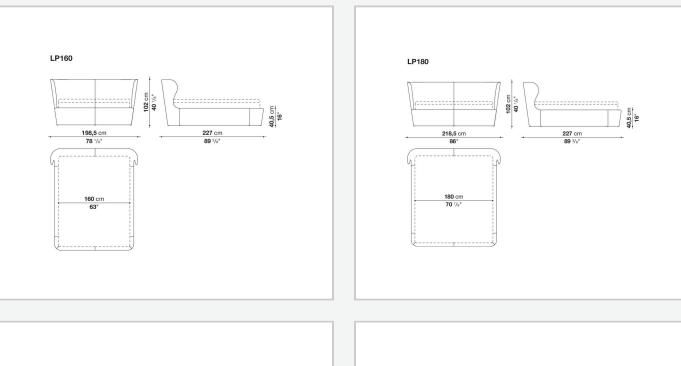

## Papilio

BEDS

2013

Naoto Fukasawa



## Description

The single-material Papilio bed, available in five sizes, stands out for its continuous line and attractive proportions. Upholstered either in fabric or in leather, Papilio features the same clean lines as the armchairs of the same name, though with slightly less conical sides. The mattress is placed almost flush with the perimeter to enhance the overall sense of rigour.

## **Technical** information

Internal frame tubular steel and steel profiles Internal frame upholstery Bayfit® flexible cold shaped polyurethane foam, polyester fibre cover Feet steel and plastic material Support crosspiece for slatted base tubular steel Cover fabric or leather in limited categories

## Technical drawings