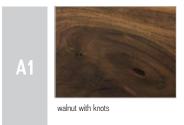

## AVAILABLE FINISHES: A1: walnut with knots A2: oak with knots

## NATURA 6 | AVAILABLE FINISHES