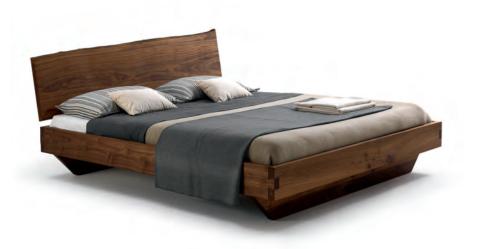

Bed completely made of solid wood with headboard composed of a single plank with upper natural side. Bed sides with dovetail joints made completely by hand.

| CODE            | SIZE                                                                                                           | A1 | A2 |
|-----------------|----------------------------------------------------------------------------------------------------------------|----|----|
| NATURA 6 DOUBLE | total size: W 170 x D 218 x H 90<br>space for slatted base: W 162 x D 202<br>suggested mattress: W 160 x D 200 | •  | •  |
|                 | total size: W 180 x D 218 x H 90<br>space for slatted base: W 172 x D 202<br>suggested mattress: W 170 x D 200 | •  | •  |
| NATOKA U DOUBLE | total size: W 190 x D 218 x H 90<br>space for slatted base: W 182 x D 202<br>suggested mattress: W 180 x D 200 | •  |    |
|                 | total size: W 210 x D 218 x H 90<br>space for slatted base: W 202 x D 202<br>suggested mattress: W 200 x D 200 | •  | •  |
| NATURA 6 SINGLE | total size: W 110 x D 218 x H 90<br>space for slatted base: W 102 x D 202<br>suggested mattress: W 100 x D 200 |    | •  |
| NATURA 6 FRENCH | total size: W 150 x D 218 x H 90<br>space for slatted base: W 142 x D 202<br>suggested mattress: W 140 x D 200 | •  |    |