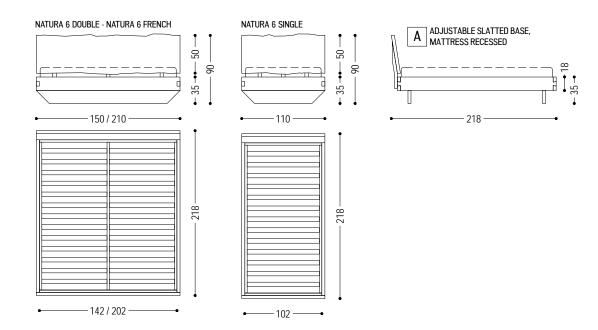

Bed completely made of solid wood with headboard composed of a single plank with upper natural side. Bed sides with dovetail joints made completely by hand.

| CODE            | SIZE                                                                                                           | A1 | A2 |
|-----------------|----------------------------------------------------------------------------------------------------------------|----|----|
| NATURA 6 DOUBLE | total size: W 170 x D 218 x H 90<br>space for slatted base: W 162 x D 202<br>suggested mattress: W 160 x D 200 | •  | •  |
|                 | total size: W 180 x D 218 x H 90<br>space for slatted base: W 172 x D 202<br>suggested mattress: W 170 x D 200 | •  | •  |
| NATOKA U DOUBLE | total size: W 190 x D 218 x H 90<br>space for slatted base: W 182 x D 202<br>suggested mattress: W 180 x D 200 | •  |    |
|                 | total size: W 210 x D 218 x H 90<br>space for slatted base: W 202 x D 202<br>suggested mattress: W 200 x D 200 | •  | •  |
| NATURA 6 SINGLE | total size: W 110 x D 218 x H 90<br>space for slatted base: W 102 x D 202<br>suggested mattress: W 100 x D 200 |    | •  |
| NATURA 6 FRENCH | total size: W 150 x D 218 x H 90<br>space for slatted base: W 142 x D 202<br>suggested mattress: W 140 x D 200 | •  |    |