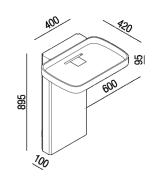

| Height:       | 89.5 cm          | 35" 15/64 inches               |
|---------------|------------------|--------------------------------|
| Width:        | 40 cm            | 15" 3/4 inches                 |
| Weight:       | 20 kg            | 44 lbs                         |
| Depth:        | 10 cm            | 3" 15/16 inches                |
| Packaging:    | 57 x 160 x 30 cm | 22" 4/8 x 63" x 11" 6/8 inches |
| Total weight: | 47 kg            | 104 lbs                        |

## Materials

Concrete

TECHNICAL SPECIFICATION SHEET Washbasins wall mounted Petra column ACER092\_+ACER096\_+AKIT094C

Main dimensions

## TECHNICAL SPECIFICATION SHEET Washbasins wall mounted Petra column ACER092\_+ACER096\_+AKIT094C

Main dimensions: rear wiew