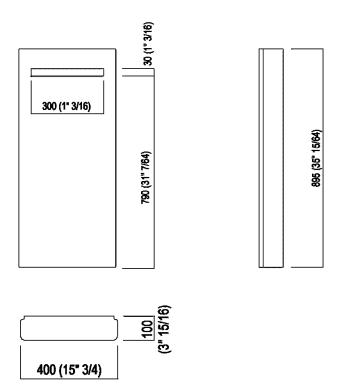

| Height:       | 89.5 cm          | 35" 15/64 inches               |
|---------------|------------------|--------------------------------|
| Width:        | 40 cm            | 15" 3/4 inches                 |
| Weight:       | 20 kg            | 44 lbs                         |
| Depth:        | 10 cm            | 3" 15/16 inches                |
| Packaging:    | 57 x 160 x 30 cm | 22" 4/8 x 63" x 11" 6/8 inches |
| Total weight: | 47 kg            | 104 lbs                        |

## Materials

Concrete

TECHNICAL SPECIFICATION SHEET Washbasins wall mounted Petra column ACER092\_+ACER096\_+AKIT094C

Main dimensions