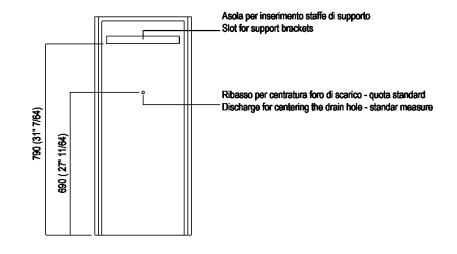

## TECHNICAL SPECIFICATION SHEET Washbasins wall mounted Petra column ACER092\_+ACER096\_+AKIT094C

Main dimensions: rear wiew