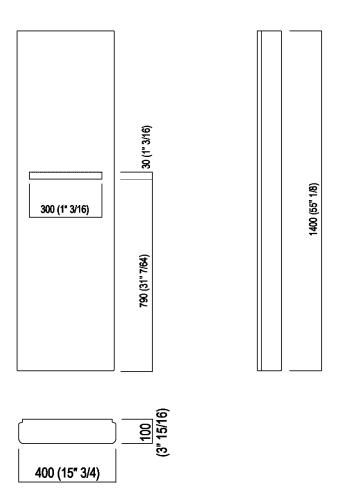

| Height:       | 140 cm           | 55" 1/8 inches                  |
|---------------|------------------|---------------------------------|
| Length:       | 40 cm            | 15" 3/4 inches                  |
| Weight:       | 35 kg            | 77 lbs                          |
| Depth:        | 10 cm            | 3" 15/16 inches                 |
| Packaging:    | 50 x 160 x 30 cm | 22''4/8 x 63'' x 11''6/8 inches |
| Total weight: | 62 kg            | 137 lbs                         |

TECHNICAL SPECIFICATION SHEET Washbasins wall mounted Petra column ACER092\_+ ACER094 \_+ AKIT094C

Main dimensions

## TECHNICAL SPECIFICATION SHEET Washbasins wall mounted Petra column ACER092\_+ ACER094 \_+ AKIT094C

Main dimensions: rear wiew