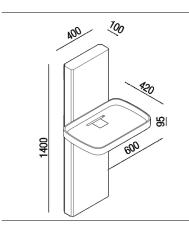

| Height:       | 140 cm           | 55" 1/8 inches                  |
|---------------|------------------|---------------------------------|
| Length:       | 40 cm            | 15" 3/4 inches                  |
| Weight:       | 35 kg            | 77 lbs                          |
| Depth:        | 10 cm            | 3" 15/16 inches                 |
| Packaging:    | 50 x 160 x 30 cm | 22''4/8 x 63'' x 11''6/8 inches |
| Total weight: | 62 kg            | 137 lbs                         |

TECHNICAL SPECIFICATION SHEET Washbasins wall mounted Petra column ACER092\_+ ACER094 \_+ AKIT094C

Main dimensions