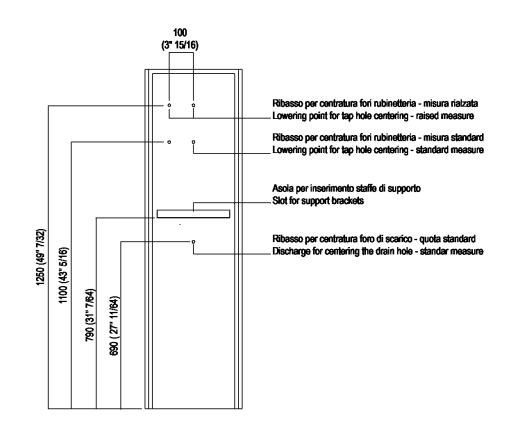

## TECHNICAL SPECIFICATION SHEET Washbasins wall mounted Petra column ACER092\_+ ACER094 \_+ AKIT094C

Main dimensions: rear wiew