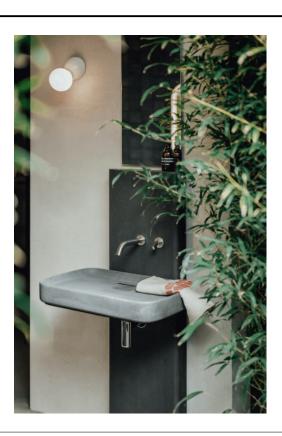

## TECHNICAL SPECIFICATION SHEET Washbasins wall mounted Petra column ACER092\_+ ACER094 \_+ AKIT094C

Washbasin support column h 1400 mm (55" 1/8) ACER092\_+ ACER094 \_+ AKIT094C

Diego Vencato, Marco Merendi, 2018

## Materials

Concrete

Collection produced in Cementoskin® (coloured cement paste), resistant to any kind of dirt with a natural, velvety surface, available in different colours; the elements in the collection can be installed indoors and outdoors. The column which supports the washbasin is fitted with indents on the rear which allow customization of tap. The column and washbasin are fixed to the wall using the dedicated (AKIT094C). There is no free-standing version available.