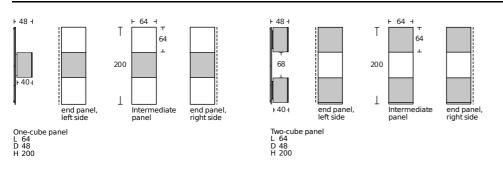

# Life System

Year Designer 1975 - 2022 Roberto Monsani

Monsani's Life system, subtly reproportioned and redesigned for versatility, takes on fresh luxury with ribbed glass, diffused LED lights, lightweight glass shelves, and its checkerboard effect in the vibrant vintage car colors of Meda and Lopez Quincoces's vision for Acerbis's fine-finish lacquers.

Its modernized lighting allows the cubes to sit flush against the wall, and in keeping with Acerbis's specialized closures, its hinges have been rendered invisible, underlining the strong lines of its design.

The wall system fulfills a contemporary need in the home with flexibility, visual potency, and Acerbis's exceptional quality and functionality.

## **A** Acerbis

### Dimensions



#### Finishes

The panels and body of the units are in medium-density wood fibre, all lacquered in white with a matt finish.

The unit doors have a glossy lacquer finish in the following colours: burgundy, pink, dark green, mustard yellow, brick red, navy blue, sand, clay, linen, white and black.

The doors are reversible; swing direction can be reversed during assembly.

The back of the unit is fitted with narrow linear ribbed glass, softened by a special satin finish for a unique tactile and visual sensation. The glass allows light to diffuse evenly inside the cabinet.

Termpered glass shelf, 5 mm thickness.

The units have concealed hinges inside the cabinet structure.

A polished stainless steel ferrule enhances the detail and creates a superb finish.

All modules can be wall-mounted