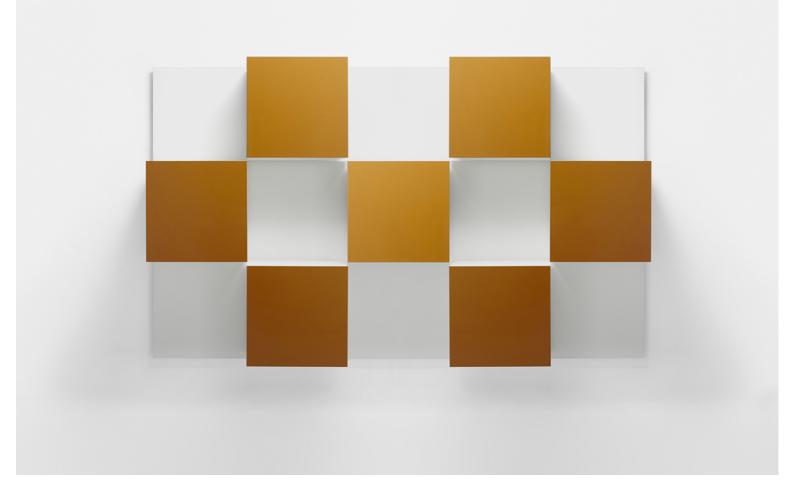

# Life System

Year Designer 1975 - 2022 Roberto Monsani

Monsani's Life system, subtly reproportioned and redesigned for versatility, takes on fresh luxury with ribbed glass, diffused LED lights, lightweight glass shelves, and its checkerboard effect in the vibrant vintage car colors of Meda and Lopez Quincoces's vision for Acerbis's fine-finish lacquers.

Its modernized lighting allows the cubes to sit flush against the wall, and in keeping with Acerbis's specialized closures, its hinges have been rendered invisible, underlining the strong lines of its design.

The wall system fulfills a contemporary need in the home with flexibility, visual potency, and Acerbis's exceptional quality and functionality.