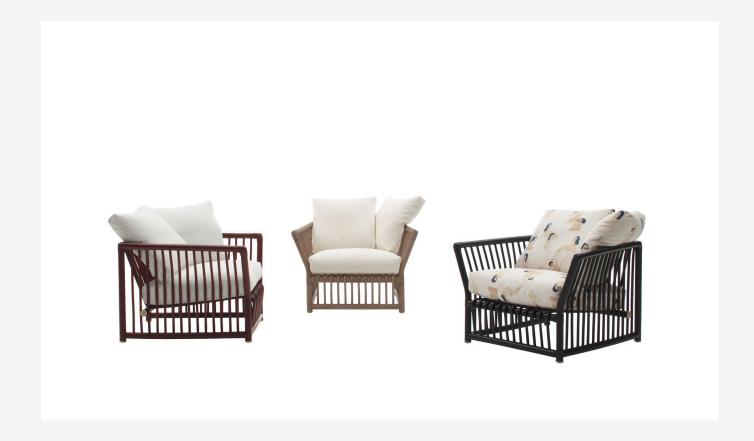

#### Description

B&B Italia revisits the past with the new Softcage outdoor collection, which is inspired by a 1975 project by Mario Bellini, whose avant-garde vision opened new horizons in the use of rattan as a valuable material for furnishings, combining bold shapes and a timeless elegance. Today this iconic concept is reinterpreted through B&B Italia's lens of innovation to give life to a collection that preserves the magic of hand-crafted rattan and blends it with contemporary aesthetics. This new interpretation offers an unparalleled experience of comfort and style for outdoor spaces thanks to a highly sophisticated cage structure composed of 45 mm sections and 18 mm rods. The load-bearing structure boasts gentler and more ergonomic shapes thanks to the base under the seat and the backrest, both inclined and suspended. The new collection consists of a sofa in two sizes and an armchair, all with a rattan structure offered in different colours. The range of colours and fabrics allows you to personalize outdoor spaces with a touch of elegance and functionality.