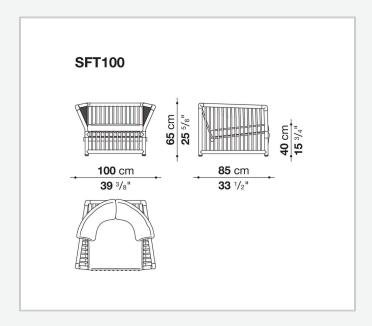

ence of comfort and style for outdoor spaces thanks to a highly sophisticated cage structure composed of 45 mm sections and 18 mm rods. The load-bearing structure boasts gentler and more ergonomic shapes thanks to the base under the seat and the backrest, both inclined and suspended. The new collection consists of a sofa in two sizes and an armchair, all with a rattan structure offered in different colours. The range of colours and fabrics allows you to personalize outdoor spaces with a touch of elegance and functionality.

1 3/12/24

### Technical information

#### Frame

smoothed rattan wood

**Upholstery** 

polyester Interlacing thick leather

Feet and metal elements

anodized aluminium

Ferrules

plastic material

Cover

fabric in limited categories

2 3/12/24

## Technical drawings



3/12/24