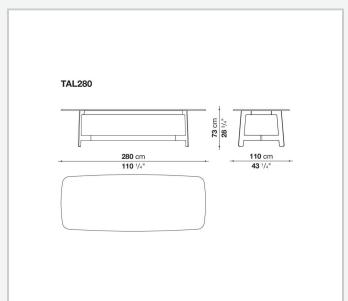

satin colours of the B&B Italia collection. There is a wide range of finishes of the tops, from wood to satin or glossy finishes, from marble finish to mirror glass. The round version allows the possibility of positioning at the centre of the table a round swivel tray.

### Technical information

1

#### Top

veneered MDF wood fibre panel, laminated glass and mirror with a safety film and glued stainless steel panels, marble (glossy polyester finish or matt polyester finish)

#### Frame

high density printed structural techno-polymer

Strengthening frame and upper crosspiece

steel

Lower crosspiece

aluminium extrusion

Swivel tray (TAL80V)

veneered multi-layered wood, marble (glossy polyester finish or matt polyester finish)

#### **Ferrules**

felt

2 4/25/24

# Technical drawings













3