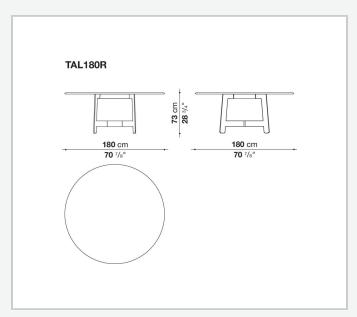

colours of the B&B Italia collection. There is a wide range of finishes of the tops, from wood to satin or glossy finishes, from marble finish to mirror glass. The round version allows the possibility of positioning at the centre of the table a round swivel tray.

### Technical information

1

#### Top

veneered MDF wood fibre panel, laminated glass and mirror with a safety film and glued stainless steel panels, marble (glossy polyester finish or matt polyester finish)

#### Frame

high density printed structural techno-polymer

Strengthening frame and upper crosspiece

steel

Lower crosspiece

aluminium extrusion

Swivel tray (TAL80V)

veneered multi-layered wood, marble (glossy polyester finish or matt polyester finish)

#### **Ferrules**

felt

2 4/25/24

# Technical drawings













3