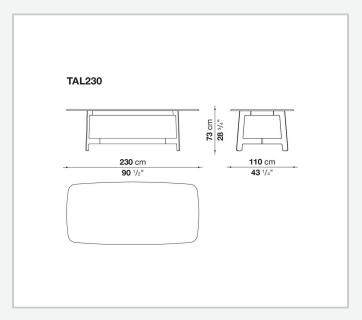

or satin colours of the B&B Italia collection. There is a wide range of finishes of the tops, from wood to satin or glossy finishes, from marble finish to mirror glass. The round version allows the possibility of positioning at the centre of the table a round swivel tray.

### Technical information

1

#### Top

veneered MDF wood fibre panel, laminated glass and mirror with a safety film and glued stainless steel panels, marble (glossy polyester finish or matt polyester finish)

#### Frame

high density printed structural techno-polymer

Strengthening frame and upper crosspiece

steel

Lower crosspiece

aluminium extrusion

Swivel tray (TAL80V)

veneered multi-layered wood, marble (glossy polyester finish or matt polyester finish)

#### **Ferrules**

felt

2 4/25/24

# Technical drawings













3