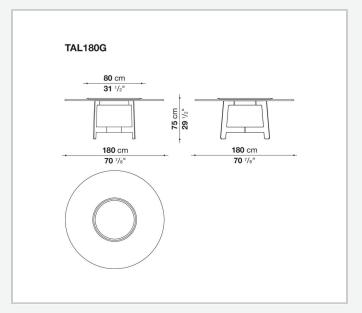

olours of the B&B Italia collection. There is a wide range of finishes of the tops, from wood to satin or glossy finishes, from marble finish to mirror glass. The round version allows the possibility of positioning at the centre of the table a round swivel tray.

### Technical information

1

#### Top

veneered MDF wood fibre panel, laminated glass and mirror with a safety film and glued stainless steel panels, marble (glossy polyester finish or matt polyester finish)

#### Frame

high density printed structural techno-polymer

Strengthening frame and upper crosspiece

steel

Lower crosspiece

aluminium extrusion

Swivel tray (TAL80V)

veneered multi-layered wood, marble (glossy polyester finish or matt polyester finish)

#### **Ferrules**

felt

2 4/25/24

# Technical drawings













3