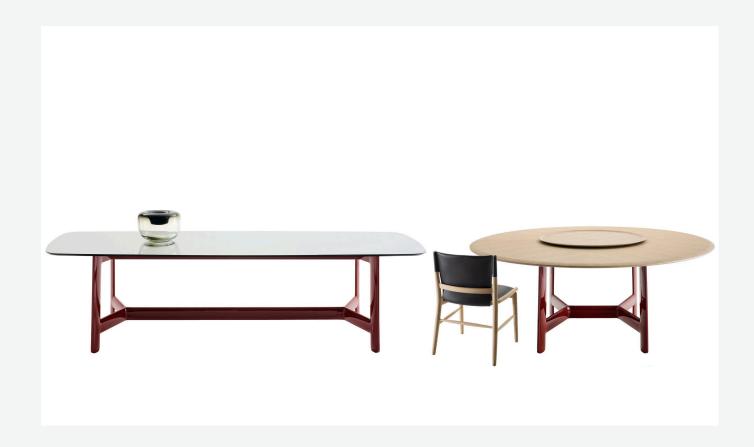

## Description

Alex is a series of tables in various sizes, distinguished by the pronounced design of the sectional frames in large, lenticular shapes. Three shapes and different sizes: rectangular in three lengths, round and square. The "sawhorse" frame connected with the crosspiece is made of hard polyurethane with metallic drawn inserts in glossy or satin colours of the B&B Italia collection. There is a wide range of finishes of the tops, from wood to satin or glossy finishes, from marble finish to mirror glass. The round version allows the possibility of positioning at the centre of the table a round swivel tray.