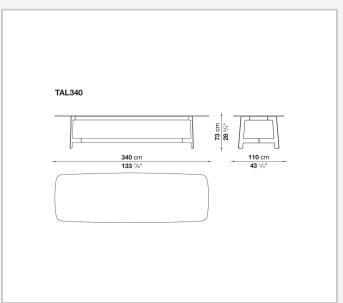

atin colours of the B&B Italia collection. There is a wide range of finishes of the tops, from wood to satin or glossy finishes, from marble finish to mirror glass. The round version allows the possibility of positioning at the centre of the table a round swivel tray.

### Technical information

1

#### Top

veneered MDF wood fibre panel, laminated glass and mirror with a safety film and glued stainless steel panels, marble (glossy polyester finish or matt polyester finish)

#### Frame

high density printed structural techno-polymer

Strengthening frame and upper crosspiece

steel

Lower crosspiece

aluminium extrusion

Swivel tray (TAL80V)

veneered multi-layered wood, marble (glossy polyester finish or matt polyester finish)

#### **Ferrules**

felt

2 4/25/24

# Technical drawings













3