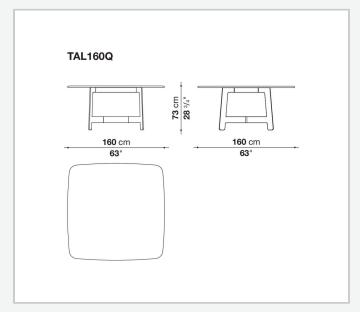

in colours of the B&B Italia collection. There is a wide range of finishes of the tops, from wood to satin or glossy finishes, from marble finish to mirror glass. The round version allows the possibility of positioning at the centre of the table a round swivel tray.

### Technical information

1

#### Top

veneered MDF wood fibre panel, laminated glass and mirror with a safety film and glued stainless steel panels, marble (glossy polyester finish or matt polyester finish)

#### Frame

high density printed structural techno-polymer

Strengthening frame and upper crosspiece

steel

Lower crosspiece

aluminium extrusion

Swivel tray (TAL80V)

veneered multi-layered wood, marble (glossy polyester finish or matt polyester finish)

#### **Ferrules**

felt

2 4/25/24

# Technical drawings













3