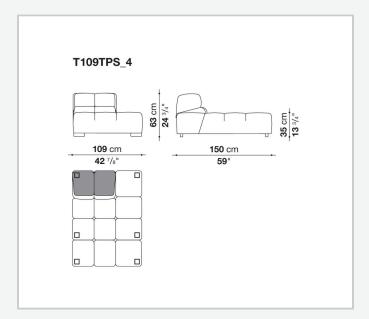

vent traditional sofas, sofas with chaise longue, corner sofas and island elements that provide a 360° seating solution. Cosy in its more accentuated depth, Tufty-Time becomes a meeting place, a welcoming refuge where people can just relax. With its fabric or leather upholstery, Tufty-Time offers a more contemporary take on the traditional Chesterfield and capitonné sofas, with a freer and more informal lifestyle.

# Technical information

1

## Internal frame

tubular steel and steel profiles

## Internal frame upholstery

Bayfit® flexible cold shaped polyurethane foam, polyester fibre cover

## Back cushion (T60\_C)

down feather and polyester fibre, pillow style typology

#### Feet

thermoplastic material

## Cover

fabric or leather

2

# Technical drawings













3