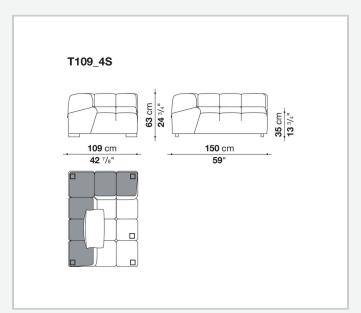

ed to invent traditional sofas, sofas with chaise longue, corner sofas and island elements that provide a 360° seating solution. Cosy in its more accentuated depth, Tufty-Time becomes a meeting place, a welcoming refuge where people can just relax. With its fabric or leather upholstery, Tufty-Time offers a more contemporary take on the traditional Chesterfield and capitonné sofas, with a freer and more informal lifestyle.

# Technical information

1

## Internal frame

tubular steel and steel profiles

## Internal frame upholstery

Bayfit® flexible cold shaped polyurethane foam, polyester fibre cover

## Back cushion (T60\_C)

down feather and polyester fibre, pillow style typology

#### Feet

thermoplastic material

## Cover

fabric or leather

2

# Technical drawings













3