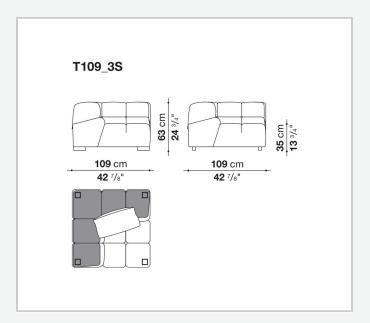

o invent traditional sofas, sofas with chaise longue, corner sofas and island elements that provide a 360° seating solution. Cosy in its more accentuated depth, Tufty-Time becomes a meeting place, a welcoming refuge where people can just relax. With its fabric or leather upholstery, Tufty-Time offers a more contemporary take on the traditional Chesterfield and capitonné sofas, with a freer and more informal lifestyle.

# Technical information

1

## Internal frame

tubular steel and steel profiles

## Internal frame upholstery

Bayfit® flexible cold shaped polyurethane foam, polyester fibre cover

## Back cushion (T60\_C)

down feather and polyester fibre, pillow style typology

#### Feet

thermoplastic material

## Cover

fabric or leather

2

# Technical drawings













3