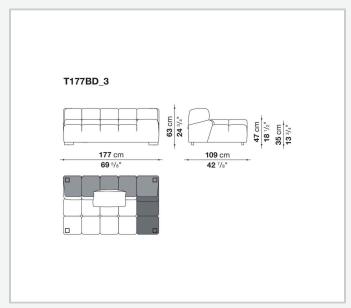

e elements are used to invent traditional sofas, sofas with chaise longue, corner sofas and island elements that provide a 360° seating solution. Cosy in its more accentuated depth, Tufty-Time becomes a meeting place, a welcoming refuge where people can just relax. With its fabric or leather upholstery, Tufty-Time offers a more contemporary take on the traditional Chesterfield and capitonné sofas, with a freer and more informal lifestyle.

# Technical information

1

## Internal frame

tubular steel and steel profiles

## Internal frame upholstery

Bayfit® flexible cold shaped polyurethane foam, polyester fibre cover

## Back cushion (T60\_C)

down feather and polyester fibre, pillow style typology

#### Feet

thermoplastic material

## Cover

fabric or leather

2

# Technical drawings













3