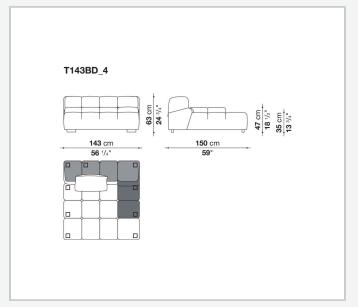

ts are used to invent traditional sofas, sofas with chaise longue, corner sofas and island elements that provide a 360° seating solution. Cosy in its more accentuated depth, Tufty-Time becomes a meeting place, a welcoming refuge where people can just relax. With its fabric or leather upholstery, Tufty-Time offers a more contemporary take on the traditional Chesterfield and capitonné sofas, with a freer and more informal lifestyle.

# Technical information

1

## Internal frame

tubular steel and steel profiles

## Internal frame upholstery

Bayfit® flexible cold shaped polyurethane foam, polyester fibre cover

## Back cushion (T60\_C)

down feather and polyester fibre, pillow style typology

#### Feet

thermoplastic material

## Cover

fabric or leather

2

# Technical drawings













3