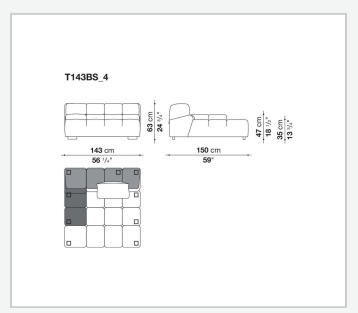

ents are used to invent traditional sofas, sofas with chaise longue, corner sofas and island elements that provide a 360° seating solution. Cosy in its more accentuated depth, Tufty-Time becomes a meeting place, a welcoming refuge where people can just relax. With its fabric or leather upholstery, Tufty-Time offers a more contemporary take on the traditional Chesterfield and capitonné sofas, with a freer and more informal lifestyle.

# Technical information

1

## Internal frame

tubular steel and steel profiles

## Internal frame upholstery

Bayfit® flexible cold shaped polyurethane foam, polyester fibre cover

## Back cushion (T60\_C)

down feather and polyester fibre, pillow style typology

#### Feet

thermoplastic material

## Cover

fabric or leather

2

# Technical drawings













3