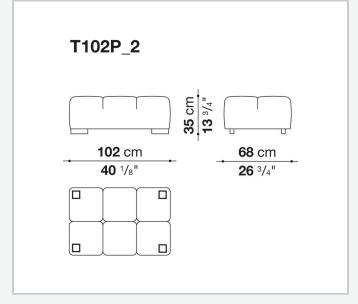

with chaise longue, corner sofas and island elements that provide a 360° seating solution. Cosy in its more accentuated depth, Tufty-Time becomes a meeting place, a welcoming refuge where people can just relax. With its fabric or leather upholstery, Tufty-Time offers a more contemporary take on the traditional Chesterfield and capitonné sofas, with a freer and more informal lifestyle.

# Technical information

1

## Internal frame

tubular steel and steel profiles

## Internal frame upholstery

Bayfit® flexible cold shaped polyurethane foam, polyester fibre cover

## Back cushion (T60\_C)

down feather and polyester fibre, pillow style typology

#### Feet

thermoplastic material

## Cover

fabric or leather

2

# Technical drawings













3