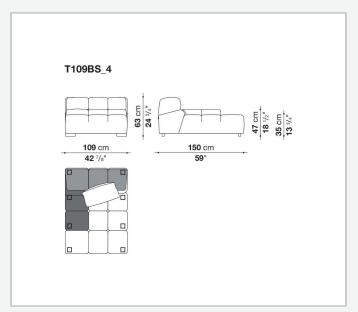

ditional sofas, sofas with chaise longue, corner sofas and island elements that provide a 360° seating solution. Cosy in its more accentuated depth, Tufty-Time becomes a meeting place, a welcoming refuge where people can just relax. With its fabric or leather upholstery, Tufty-Time offers a more contemporary take on the traditional Chesterfield and capitonné sofas, with a freer and more informal lifestyle.

# Technical information

1

## Internal frame

tubular steel and steel profiles

## Internal frame upholstery

Bayfit® flexible cold shaped polyurethane foam, polyester fibre cover

## Back cushion (T60\_C)

down feather and polyester fibre, pillow style typology

#### Feet

thermoplastic material

## Cover

fabric or leather

2

# Technical drawings













3