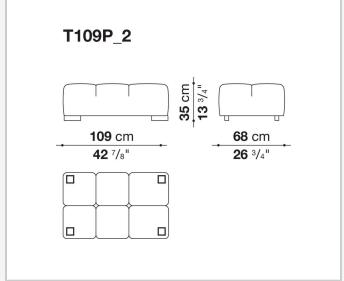

fas with chaise longue, corner sofas and island elements that provide a 360° seating solution. Cosy in its more accentuated depth, Tufty-Time becomes a meeting place, a welcoming refuge where people can just relax. With its fabric or leather upholstery, Tufty-Time offers a more contemporary take on the traditional Chesterfield and capitonné sofas, with a freer and more informal lifestyle.

# Technical information

1

## Internal frame

tubular steel and steel profiles

## Internal frame upholstery

Bayfit® flexible cold shaped polyurethane foam, polyester fibre cover

## Back cushion (T60\_C)

down feather and polyester fibre, pillow style typology

#### Feet

thermoplastic material

## Cover

fabric or leather

2

# Technical drawings













3