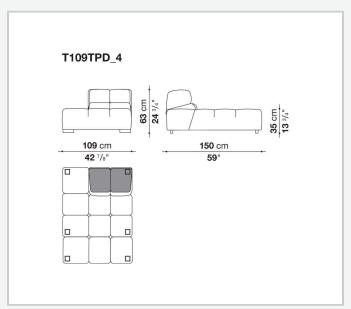

traditional sofas, sofas with chaise longue, corner sofas and island elements that provide a 360° seating solution. Cosy in its more accentuated depth, Tufty-Time becomes a meeting place, a welcoming refuge where people can just relax. With its fabric or leather upholstery, Tufty-Time offers a more contemporary take on the traditional Chesterfield and capitonné sofas, with a freer and more informal lifestyle.

# Technical information

1

## Internal frame

tubular steel and steel profiles

## Internal frame upholstery

Bayfit® flexible cold shaped polyurethane foam, polyester fibre cover

## Back cushion (T60\_C)

down feather and polyester fibre, pillow style typology

#### Feet

thermoplastic material

## Cover

fabric or leather

2

# Technical drawings













3