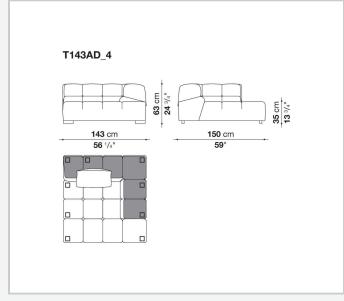

used to invent traditional sofas, sofas with chaise longue, corner sofas and island elements that provide a 360° seating solution. Cosy in its more accentuated depth, Tufty-Time becomes a meeting place, a welcoming refuge where people can just relax. With its fabric or leather upholstery, Tufty-Time offers a more contemporary take on the traditional Chesterfield and capitonné sofas, with a freer and more informal lifestyle.

# Technical information

1

## Internal frame

tubular steel and steel profiles

## Internal frame upholstery

Bayfit® flexible cold shaped polyurethane foam, polyester fibre cover

## Back cushion (T60\_C)

down feather and polyester fibre, pillow style typology

#### Feet

thermoplastic material

## Cover

fabric or leather

2

# Technical drawings













3