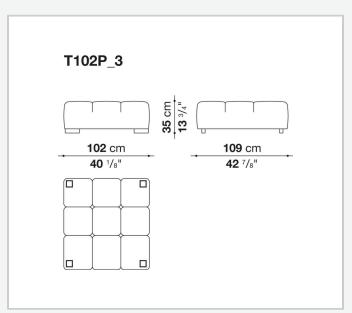

s with chaise longue, corner sofas and island elements that provide a 360° seating solution. Cosy in its more accentuated depth, Tufty-Time becomes a meeting place, a welcoming refuge where people can just relax. With its fabric or leather upholstery, Tufty-Time offers a more contemporary take on the traditional Chesterfield and capitonné sofas, with a freer and more informal lifestyle.

# Technical information

1

## Internal frame

tubular steel and steel profiles

## Internal frame upholstery

Bayfit® flexible cold shaped polyurethane foam, polyester fibre cover

## Back cushion (T60\_C)

down feather and polyester fibre, pillow style typology

#### Feet

thermoplastic material

## Cover

fabric or leather

2

# Technical drawings













3