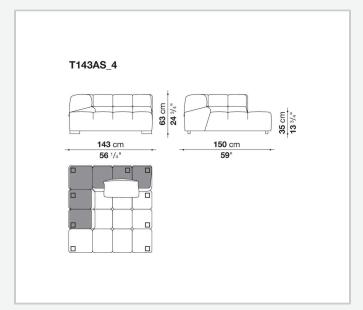

e used to invent traditional sofas, sofas with chaise longue, corner sofas and island elements that provide a 360° seating solution. Cosy in its more accentuated depth, Tufty-Time becomes a meeting place, a welcoming refuge where people can just relax. With its fabric or leather upholstery, Tufty-Time offers a more contemporary take on the traditional Chesterfield and capitonné sofas, with a freer and more informal lifestyle.

# Technical information

1

## Internal frame

tubular steel and steel profiles

## Internal frame upholstery

Bayfit® flexible cold shaped polyurethane foam, polyester fibre cover

## Back cushion (T60\_C)

down feather and polyester fibre, pillow style typology

#### Feet

thermoplastic material

## Cover

fabric or leather

2

# Technical drawings













3