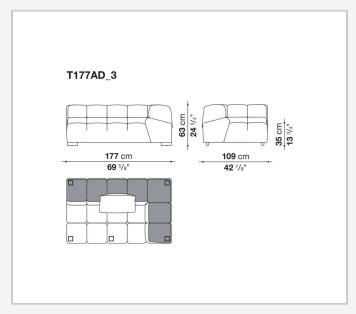

ements are used to invent traditional sofas, sofas with chaise longue, corner sofas and island elements that provide a 360° seating solution. Cosy in its more accentuated depth, Tufty-Time becomes a meeting place, a welcoming refuge where people can just relax. With its fabric or leather upholstery, Tufty-Time offers a more contemporary take on the traditional Chesterfield and capitonné sofas, with a freer and more informal lifestyle.

# Technical information

1

## Internal frame

tubular steel and steel profiles

## Internal frame upholstery

Bayfit® flexible cold shaped polyurethane foam, polyester fibre cover

## Back cushion (T60\_C)

down feather and polyester fibre, pillow style typology

#### Feet

thermoplastic material

## Cover

fabric or leather

2

# Technical drawings













3