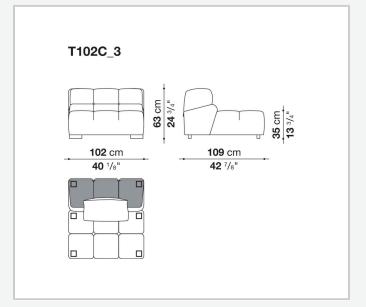

, sofas with chaise longue, corner sofas and island elements that provide a 360° seating solution. Cosy in its more accentuated depth, Tufty-Time becomes a meeting place, a welcoming refuge where people can just relax. With its fabric or leather upholstery, Tufty-Time offers a more contemporary take on the traditional Chesterfield and capitonné sofas, with a freer and more informal lifestyle.

# Technical information

1

## Internal frame

tubular steel and steel profiles

## Internal frame upholstery

Bayfit® flexible cold shaped polyurethane foam, polyester fibre cover

## Back cushion (T60\_C)

down feather and polyester fibre, pillow style typology

#### Feet

thermoplastic material

## Cover

fabric or leather

2

# Technical drawings













3