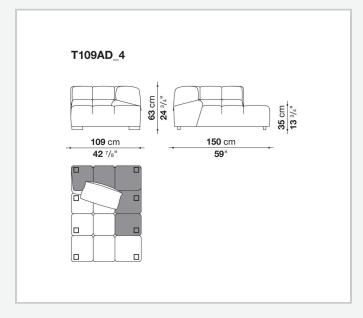

ofas, sofas with chaise longue, corner sofas and island elements that provide a 360° seating solution. Cosy in its more accentuated depth, Tufty-Time becomes a meeting place, a welcoming refuge where people can just relax. With its fabric or leather upholstery, Tufty-Time offers a more contemporary take on the traditional Chesterfield and capitonné sofas, with a freer and more informal lifestyle.

# Technical information

1

## Internal frame

tubular steel and steel profiles

## Internal frame upholstery

Bayfit® flexible cold shaped polyurethane foam, polyester fibre cover

## Back cushion (T60\_C)

down feather and polyester fibre, pillow style typology

#### Feet

thermoplastic material

## Cover

fabric or leather

2

# Technical drawings













3