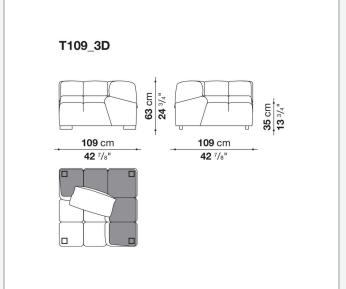

invent traditional sofas, sofas with chaise longue, corner sofas and island elements that provide a 360° seating solution. Cosy in its more accentuated depth, Tufty-Time becomes a meeting place, a welcoming refuge where people can just relax. With its fabric or leather upholstery, Tufty-Time offers a more contemporary take on the traditional Chesterfield and capitonné sofas, with a freer and more informal lifestyle.

# Technical information

1

## Internal frame

tubular steel and steel profiles

## Internal frame upholstery

Bayfit® flexible cold shaped polyurethane foam, polyester fibre cover

## Back cushion (T60\_C)

down feather and polyester fibre, pillow style typology

#### Feet

thermoplastic material

## Cover

fabric or leather

2

# Technical drawings













3