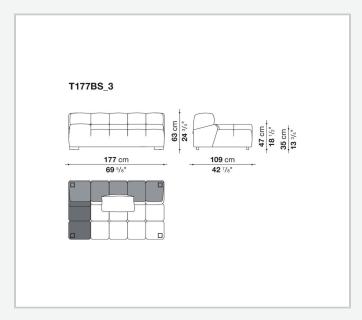

The elements are used to invent traditional sofas, sofas with chaise longue, corner sofas and island elements that provide a 360° seating solution. Cosy in its more accentuated depth, Tufty-Time becomes a meeting place, a welcoming refuge where people can just relax. With its fabric or leather upholstery, Tufty-Time offers a more contemporary take on the traditional Chesterfield and capitonné sofas, with a freer and more informal lifestyle.

# Technical information

1

## Internal frame

tubular steel and steel profiles

## Internal frame upholstery

Bayfit® flexible cold shaped polyurethane foam, polyester fibre cover

## Back cushion (T60\_C)

down feather and polyester fibre, pillow style typology

#### Feet

thermoplastic material

## Cover

fabric or leather

2

# Technical drawings













3