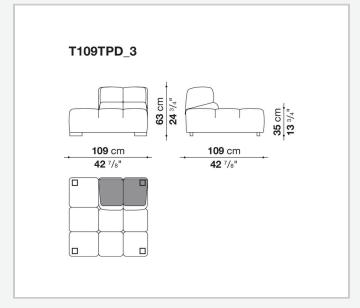

raditional sofas, sofas with chaise longue, corner sofas and island elements that provide a 360° seating solution. Cosy in its more accentuated depth, Tufty-Time becomes a meeting place, a welcoming refuge where people can just relax. With its fabric or leather upholstery, Tufty-Time offers a more contemporary take on the traditional Chesterfield and capitonné sofas, with a freer and more informal lifestyle.

# Technical information

1

## Internal frame

tubular steel and steel profiles

## Internal frame upholstery

Bayfit® flexible cold shaped polyurethane foam, polyester fibre cover

## Back cushion (T60\_C)

down feather and polyester fibre, pillow style typology

#### Feet

thermoplastic material

## Cover

fabric or leather

2

# Technical drawings













3