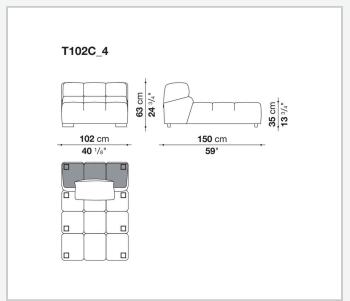

as, sofas with chaise longue, corner sofas and island elements that provide a 360° seating solution. Cosy in its more accentuated depth, Tufty-Time becomes a meeting place, a welcoming refuge where people can just relax. With its fabric or leather upholstery, Tufty-Time offers a more contemporary take on the traditional Chesterfield and capitonné sofas, with a freer and more informal lifestyle.

# Technical information

1

## Internal frame

tubular steel and steel profiles

## Internal frame upholstery

Bayfit® flexible cold shaped polyurethane foam, polyester fibre cover

## Back cushion (T60\_C)

down feather and polyester fibre, pillow style typology

#### Feet

thermoplastic material

## Cover

fabric or leather

2

# Technical drawings













3