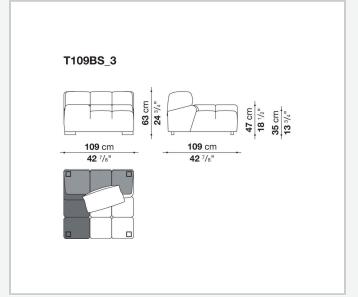

tional sofas, sofas with chaise longue, corner sofas and island elements that provide a 360° seating solution. Cosy in its more accentuated depth, Tufty-Time becomes a meeting place, a welcoming refuge where people can just relax. With its fabric or leather upholstery, Tufty-Time offers a more contemporary take on the traditional Chesterfield and capitonné sofas, with a freer and more informal lifestyle.

# Technical information

1

## Internal frame

tubular steel and steel profiles

## Internal frame upholstery

Bayfit® flexible cold shaped polyurethane foam, polyester fibre cover

## Back cushion (T60\_C)

down feather and polyester fibre, pillow style typology

#### Feet

thermoplastic material

## Cover

fabric or leather

2

# Technical drawings













3