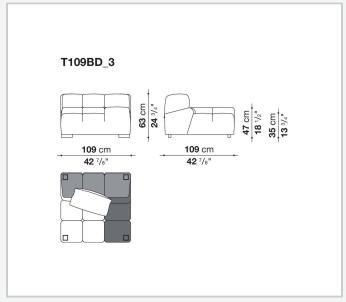

al sofas, sofas with chaise longue, corner sofas and island elements that provide a 360° seating solution. Cosy in its more accentuated depth, Tufty-Time becomes a meeting place, a welcoming refuge where people can just relax. With its fabric or leather upholstery, Tufty-Time offers a more contemporary take on the traditional Chesterfield and capitonné sofas, with a freer and more informal lifestyle.

# Technical information

1

## Internal frame

tubular steel and steel profiles

## Internal frame upholstery

Bayfit® flexible cold shaped polyurethane foam, polyester fibre cover

## Back cushion (T60\_C)

down feather and polyester fibre, pillow style typology

#### Feet

thermoplastic material

## Cover

fabric or leather

2

# Technical drawings













3