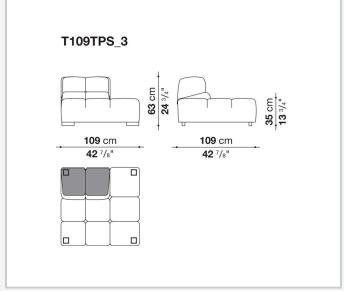

nt traditional sofas, sofas with chaise longue, corner sofas and island elements that provide a 360° seating solution. Cosy in its more accentuated depth, Tufty-Time becomes a meeting place, a welcoming refuge where people can just relax. With its fabric or leather upholstery, Tufty-Time offers a more contemporary take on the traditional Chesterfield and capitonné sofas, with a freer and more informal lifestyle.

# Technical information

1

## Internal frame

tubular steel and steel profiles

## Internal frame upholstery

Bayfit® flexible cold shaped polyurethane foam, polyester fibre cover

## Back cushion (T60\_C)

down feather and polyester fibre, pillow style typology

#### Feet

thermoplastic material

## Cover

fabric or leather

2

# Technical drawings













3