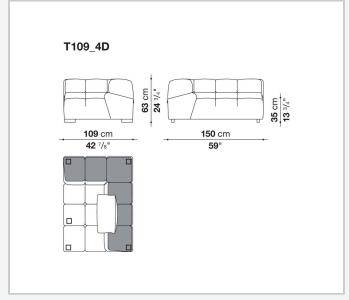

to invent traditional sofas, sofas with chaise longue, corner sofas and island elements that provide a 360° seating solution. Cosy in its more accentuated depth, Tufty-Time becomes a meeting place, a welcoming refuge where people can just relax. With its fabric or leather upholstery, Tufty-Time offers a more contemporary take on the traditional Chesterfield and capitonné sofas, with a freer and more informal lifestyle.

# Technical information

1

## Internal frame

tubular steel and steel profiles

## Internal frame upholstery

Bayfit® flexible cold shaped polyurethane foam, polyester fibre cover

## Back cushion (T60\_C)

down feather and polyester fibre, pillow style typology

#### Feet

thermoplastic material

## Cover

fabric or leather

2

# Technical drawings













3