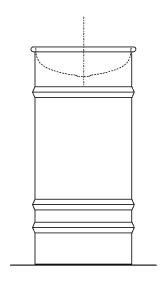

### TECHNICAL SPECIFICATION SHEET Washbasins column Vieques Outdoor ACER0798EF\_

Column washbasin designed for floor drainage

ACER0798EF\_

Patricia Urquiola, 2018

Round washbasin with floor standing base made in stainless steel suitable for outdoor featuring.

#### **Materials**

Stainless steel

Round washbasin with floor standing stainless steel base painted white (RAL9003) or in two colours, with dark grey (RAL7021) or light grey (RAL7044) exterior, without tap hole, without overflow. Fixing kit included. Can be accessorised with a iroko wood shelf to place on the edge of the washbasin, and with a steel towel hook painted white to install on the lower edge of the shelf. Freestanding version. The washbasin includes waste (.MET0563) with white finish cap. The island version with floor drainage requires the insertion of a .MET0519 waste trap.