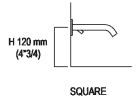

#### **Installation notes**

# TECHNICAL SPECIFICATION SHEET Washbasins column Vieques Outdoor ACER0798EF\_

Tap position, recommended height