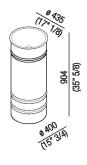

| Height:       | 90.4 cm          | 35" 5/8 inches                     |
|---------------|------------------|------------------------------------|
| Diameter:     | 43.5 cm          | 17" 1/8 inches                     |
| Weight:       | 10 kg            | 22 lbs                             |
| Packaging:    | 52 x 52 x 100 cm | 20" 4/8 x 20" 4/8 x 39" 3/8 inches |
| Total weight: | 11 kg            | 24 lbs                             |

#### Main dimensions