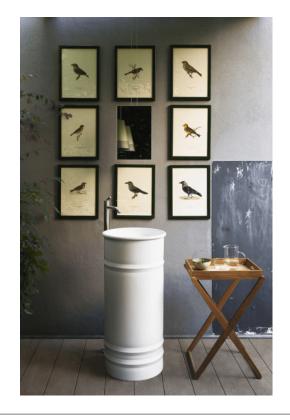

### TECHNICAL SPECIFICATION SHEET Washbasins column Vieques Outdoor ACER0798EF\_

Column washbasin designed for floor drainage

ACER0798EF\_

Patricia Urquiola, 2018

Round washbasin with floor standing base made in stainless steel suitable for outdoor featuring.

#### **Materials**

Stainless steel

Round washbasin with floor standing stainless steel base painted white (RAL9003) or in two colours, with dark grey (RAL7021) or light grey (RAL7044) exterior, without tap hole, without overflow. Fixing kit included. Can be accessorised with a iroko wood shelf to place on the edge of the washbasin, and with a steel towel hook painted white to install on the lower edge of the shelf. Freestanding version. The washbasin includes waste (.MET0563) with white finish cap. The island version with floor drainage requires the insertion of a .MET0519 waste trap.