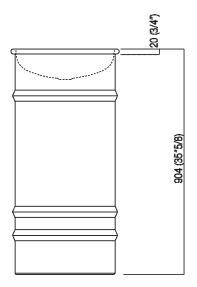

| Height:       | 90.4 cm          | 35" 5/8 inches                     |
|---------------|------------------|------------------------------------|
| Diameter:     | 43.5 cm          | 17" 1/8 inches                     |
| Weight:       | 10 kg            | 22 lbs                             |
| Packaging:    | 52 x 52 x 100 cm | 20" 4/8 x 20" 4/8 x 39" 3/8 inches |
| Total weight: | 11 kg            | 24 lbs                             |

#### Main dimensions