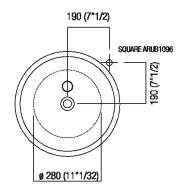

| Height:       | 90.4 cm          | 35" 5/8 inches                     |
|---------------|------------------|------------------------------------|
| Diameter:     | 43.5 cm          | 17" 1/8 inches                     |
| Weight:       | 10 kg            | 22 lbs                             |
| Packaging:    | 52 x 52 x 100 cm | 20" 4/8 x 20" 4/8 x 39" 3/8 inches |
| Total weight: | 11 kg            | 24 lbs                             |

#### Main dimensions