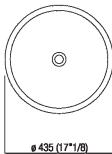

| Height:       | 90.4 cm          | 35" 5/8 inches                     |
|---------------|------------------|------------------------------------|
| Diameter:     | 43.5 cm          | 17" 1/8 inches                     |
| Weight:       | 10 kg            | 22 lbs                             |
| Packaging:    | 52 x 52 x 100 cm | 20" 4/8 x 20" 4/8 x 39" 3/8 inches |
| Total weight: | 11 kg            | 24 lbs                             |

#### Main dimensions