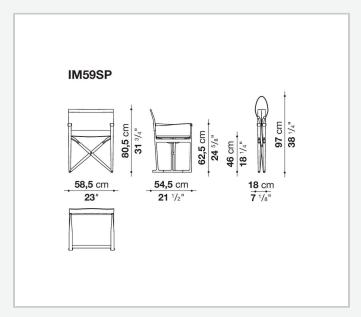

Antonio Citterio



## Description

Elegant and essential in design, the Mirto Indoor chairs express a timeless elegance that transcends time and fashions. They come in a fixed version, with or without armrests, and in a folding version, reinterpreting the classic director's chair. Joined by die-cast aluminium frames in a variety of finishes, they come with precious thick, full grain leather covers in sophisticated hues. For the folding version only, Laguna technical fabric is offered as an alternative to the thick leather upholstery.

## Technical information

1

Frame

die-cast aluminium

**Internal components** thermoplastic material and steel

Ferrules

thermoplastic elastomer

Cover

thick leather

Cover (IM59SP)

thick leather or fabric Laguna

2 4/25/24

## Technical drawings







3