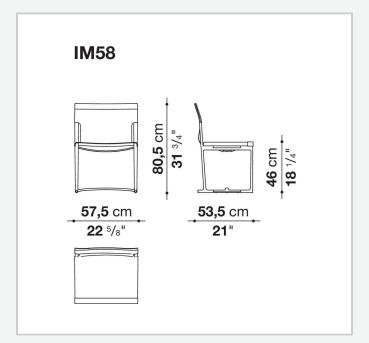

014

Antonio Citterio



## Description

Elegant and essential in design, the Mirto Indoor chairs express a timeless elegance that transcends time and fashions. They come in a fixed version, with or without armrests, and in a folding version, reinterpreting the classic director's chair. Joined by die-cast aluminium frames in a variety of finishes, they come with precious thick, full grain leather covers in sophisticated hues. For the folding version only, Laguna technical fabric is offered as an alternative to the thick leather upholstery.

## Technical information

1

Frame

die-cast aluminium

**Internal components** thermoplastic material and steel

Ferrules

thermoplastic elastomer

Cover

thick leather

Cover (IM59SP)

thick leather or fabric Laguna

2 4/25/24

## Technical drawings







3