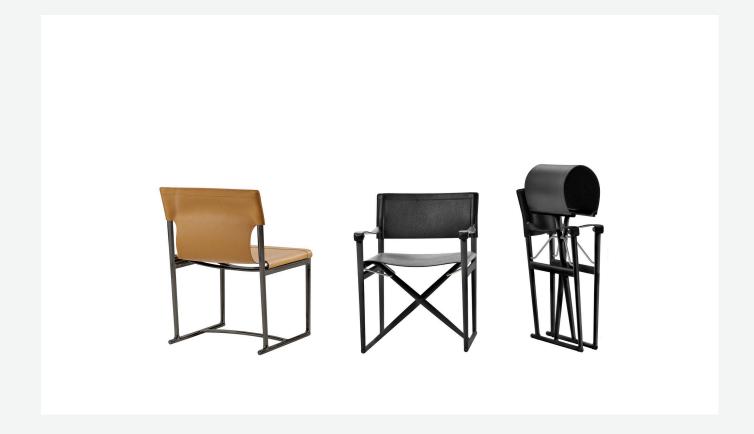

## Mirto Indoor

**CHAIRS** 

2014

Antonio Citterio

## Description

Elegant and essential in design, the Mirto Indoor chairs express a timeless elegance that transcends time and fashions. They come in a fixed version, with or without armrests, and in a folding version, reinterpreting the classic director's chair. Joined by die-cast aluminium frames in a variety of finishes, they come with precious thick, full grain leather covers in sophisticated hues. For the folding version only, Laguna technical fabric is offered as an alternative to the thick leather upholstery.