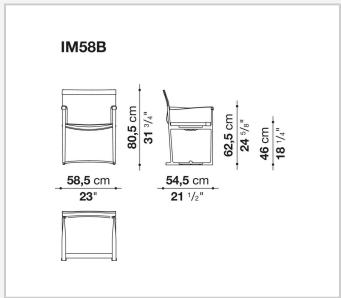

4

Antonio Citterio



## Description

Elegant and essential in design, the Mirto Indoor chairs express a timeless elegance that transcends time and fashions. They come in a fixed version, with or without armrests, and in a folding version, reinterpreting the classic director's chair. Joined by die-cast aluminium frames in a variety of finishes, they come with precious thick, full grain leather covers in sophisticated hues. For the folding version only, Laguna technical fabric is offered as an alternative to the thick leather upholstery.

## Technical information

1

Frame

die-cast aluminium

**Internal components** thermoplastic material and steel

Ferrules

thermoplastic elastomer

Cover

thick leather

Cover (IM59SP)

thick leather or fabric Laguna

2 4/25/24

## Technical drawings







3