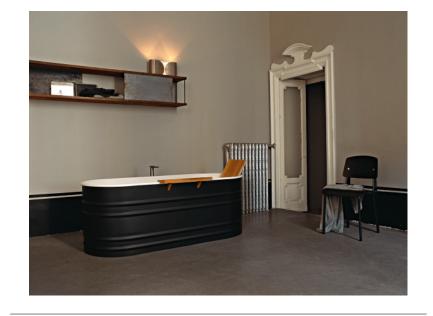

## TECHNICAL SPECIFICATION SHEET Bathtubs free-standing Vieques AVAS0911\_I

Bathtub complete with backrest in iroko AVAS0911\_I

design Patricia Urquiola, 2008

Steel free-standing bathtub, restyling of the old-fashioned baths.

## **Materials**

Steel

Wood

Oval steel bathtub painted white (RAL9003) with dark grey (RAL7021) or light grey (RAL7044) exterior. With external overflow system painted white. Backrest and shelf in iroko wood available as accessories, to be installed on bathtub edge. The two-coloured model can be made in a colour chosen by the client, price to be calculated. The bath must be fitted with waste trap .MET0433WU(.MET0434 for bathtubs on display).