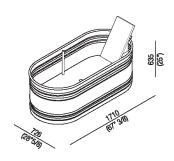

| Height:       | 63.5 cm          | 25" inches                     |
|---------------|------------------|--------------------------------|
| Length:       | 171 cm           | 67" 3/8 inches                 |
| Weight:       | 85 kg            | 187 lbs                        |
| Depth:        | 72.6 cm          | 28" 5/8 inches                 |
| Capacity:     | 370 I            | 98 gal                         |
| Packaging:    | 87 x 185 x 70 cm | 34'' 2/8 x 72'' 7/8 x 27'' 4/8 |
| Total weight: | 115 kg           | inches<br>254 lbs              |