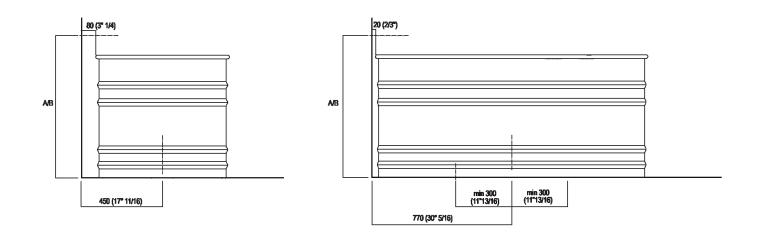

#### Dimensions for wall mounted taps

|       |                                         | A*             | B**            |
|-------|-----------------------------------------|----------------|----------------|
| FEZ   | (ARUB050000L, ARUB051000L, ARUB150000C, | 780 (30"45/64) | -              |
|       | ARUB151000C, ARUB1089S, ARUB190000C,    |                |                |
|       | ARUB191000C, ARUB1091S)                 |                |                |
| MEMOR | Y (ARUB1076S, ARUB1077S, ARUB1040S)     | 780 (30*45/64) | -              |
| SQUAR | E (ARUB0932N, ARUB0933N, ARUB1117)      | -              | 780 (30"45/64) |
| SEN   | (ASEN0912V)                             | -              | 830 (32"43/64) |

### **Dimensions for freestanding spouts**

|                               |                                | Α          | В             | С              | D             |
|-------------------------------|--------------------------------|------------|---------------|----------------|---------------|
| FEZ                           | (ARUB140, RAUB145, ARUB170N)   | 80 (3"1/8) | 170 (6"11/16) | 540 (21"17/64) | 920 (36"7/32) |
| MEMORY                        | (ARUB1078, ARUB1072, ARUB1033) | 80 (3"1/8) | 170 (6"11/16) | 540 (21"17/64) | 920 (36"7/32) |
| SQUARE (ARUB0961L, ARUB0934L, |                                | 80 (3"1/8) | 140 (5"33/64) | 520 (20"15/32) | 900 (35"7/16) |
|                               | ARUB0935NL, ARUB0936NL,        |            |               |                |               |
| ARUB0952L, ARUB1024N,         |                                |            |               |                |               |
|                               | ARUB1112, ARUB1115)            |            |               |                |               |
| SEN                           | (ASEN0911)                     | 80 (3"1/8) | 140 (5"33/64) | 520 (20"15/32) | 900 (35"7/16) |