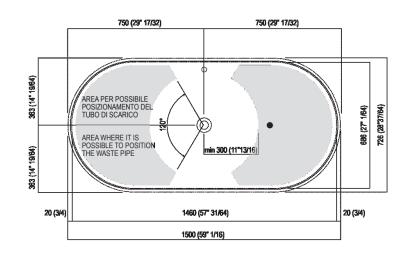

ured model can be made in a colour chosen by the client, price to be calculated. The bath must be fitted with waste trap .MET0433WU (.MET0434 for bathtubs on display).

| Height:       | 67.5 cm          | 26" 5/8 inches               |  |
|---------------|------------------|------------------------------|--|
| Length:       | 150 cm           | 59" 1/2 inches               |  |
| Weight:       | 65 kg            | 143 lbs                      |  |
| Depth:        | 72.6 cm          | 28" 5/8 inches               |  |
| Capacity:     | 320 I            | 85 gal                       |  |
| Packaging:    | 87 x 165 x 70 cm | 34"1/4 x 65" x 27"1/2 inches |  |
| Total weight: | 88 kg            | 195 lbs                      |  |





#### Main dimensions









**Dimensions for recess** 







#### Dimensions for wall mounted taps



|       |                                         | A*             | B**            |
|-------|-----------------------------------------|----------------|----------------|
| FEZ   | (ARUB050000L, ARUB051000L, ARUB150000C, | 780 (30"45/64) | -              |
|       | ARUB151000C, ARUB1089S, ARUB190000C,    |                |                |
|       | ARUB191000C, ARUB1091S)                 |                |                |
| MEMOR | Y (ARUB1076S, ARUB1077S, ARUB1040S)     | 780 (30*45/64) | -              |
| SQUAR | E (ARUB0932N, ARUB0933N, ARUB1117)      | -              | 780 (30"45/64) |
| SEN   | (ASEN0912V)                             | -              | 830 (32"43/64) |

inserasse gruppo / axial distance for tap
filo inferiore gruppo