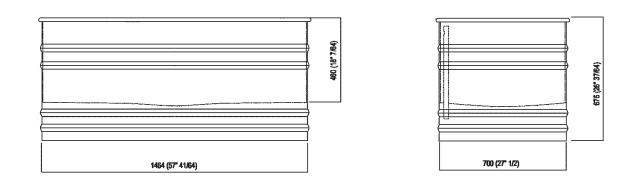

| Height:       | 67.5 cm          | 26" 5/8 inches               |  |
|---------------|------------------|------------------------------|--|
| Length:       | 150 cm           | 59" 1/2 inches               |  |
| Weight:       | 65 kg            | 143 lbs                      |  |
| Depth:        | 72.6 cm          | 28" 5/8 inches               |  |
| Capacity:     | 320 I            | 85 gal                       |  |
| Packaging:    | 87 x 165 x 70 cm | 34"1/4 x 65" x 27"1/2 inches |  |
| Total weight: | 88 kg            | 195 lbs                      |  |

#### Main dimensions

**Dimensions for recess** 