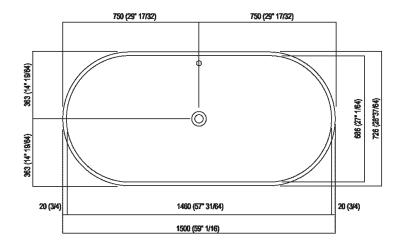

| Height:       | 67.5 cm          | 26" 5/8 inches               |  |
|---------------|------------------|------------------------------|--|
| Length:       | 150 cm           | 59" 1/2 inches               |  |
| Weight:       | 65 kg            | 143 lbs                      |  |
| Depth:        | 72.6 cm          | 28" 5/8 inches               |  |
| Capacity:     | 320 I            | 85 gal                       |  |
| Packaging:    | 87 x 165 x 70 cm | 34"1/4 x 65" x 27"1/2 inches |  |
| Total weight: | 88 kg            | 195 lbs                      |  |

#### Main dimensions

**Dimensions for recess** 