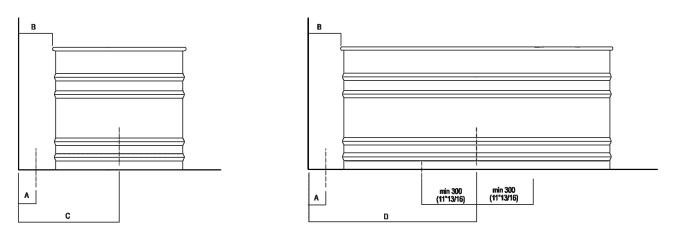

#### Main dimensions

**Dimensions for recess** 

#### Dimensions for wall mounted taps

|       |                                         | A*             | B**            |
|-------|-----------------------------------------|----------------|----------------|
| FEZ   | (ARUB050000L, ARUB051000L, ARUB150000C, | 780 (30"45/64) | -              |
|       | ARUB151000C, ARUB1089S, ARUB190000C,    |                |                |
|       | ARUB191000C, ARUB1091S)                 |                |                |
| MEMOR | Y (ARUB1076S, ARUB1077S, ARUB1040S)     | 780 (30*45/64) | -              |
| SQUAR | E (ARUB0932N, ARUB0933N, ARUB1117)      | -              | 780 (30"45/64) |
| SEN   | (ASEN0912V)                             | -              | 830 (32"43/64) |

### **Dimensions for freestanding spouts**

|                               |                                | Α          | В             | С              | D             |
|-------------------------------|--------------------------------|------------|---------------|----------------|---------------|
| FEZ                           | (ARUB140, RAUB145, ARUB170N)   | 80 (3"1/8) | 170 (6"11/16) | 540 (21"17/64) | 920 (36"7/32) |
| MEMORY                        | (ARUB1078, ARUB1072, ARUB1033) | 80 (3"1/8) | 170 (6"11/16) | 540 (21"17/64) | 920 (36"7/32) |
| SQUARE (ARUB0961L, ARUB0934L, |                                | 80 (3"1/8) | 140 (5"33/64) | 520 (20"15/32) | 900 (35"7/16) |
|                               | ARUB0935NL, ARUB0936NL,        |            |               |                |               |
| ARUB0952L, ARUB1024N,         |                                |            |               |                |               |
|                               | ARUB1112, ARUB1115)            |            |               |                |               |
| SEN                           | (ASEN0911)                     | 80 (3"1/8) | 140 (5"33/64) | 520 (20"15/32) | 900 (35"7/16) |