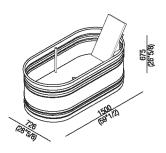

Bathtub with backrest in iroko AVAS0912\_L

design Patricia Urquiola, 2013

Steel free-standing bathtub of 155 cm length.

Oval steel bathtub painted white (RAL9003) with dark grey (RAL7021) or light grey (RAL7044) exterior. With external overflow system painted white. Available in two measures: Vieques (cm 171, h cm 62,5 - 67" 3/8, h 24" 5/8) and Vieques XS (cm 155, h cm 67,5 - 59" 1/2, h 26" 5/8). Backrest and shelf in iroko wood available as accessories, to be installed on bathtub edge. The two-coloured model can be made in a colour chosen by the client, price to be calculated. The bath must be fitted with waste trap .MET0433WU (.MET0434 for bathtubs on display).

| Height:       | 67.5 cm          | 26" 5/8 inches               |  |
|---------------|------------------|------------------------------|--|
| Length:       | 150 cm           | 59" 1/2 inches               |  |
| Weight:       | 65 kg            | 143 lbs                      |  |
| Depth:        | 72.6 cm          | 28" 5/8 inches               |  |
| Capacity:     | 320 I            | 85 gal                       |  |
| Packaging:    | 87 x 165 x 70 cm | 34"1/4 x 65" x 27"1/2 inches |  |
| Total weight: | 88 kg            | 195 lbs                      |  |