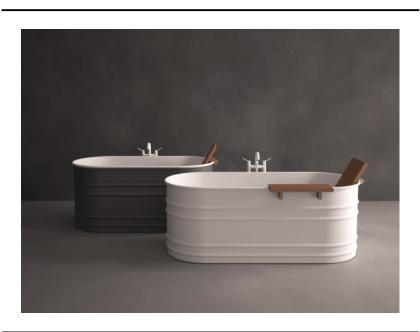

Bathtub with backrest in iroko AVAS0912\_L

design Patricia Urquiola, 2013

Steel free-standing bathtub of 155 cm length.

Oval steel bathtub painted white (RAL9003) with dark grey (RAL7021) or light grey (RAL7044) exterior. With external overflow system painted white. Available in two measures: Vieques (cm 171, h cm 62,5 - 67" 3/8, h 24" 5/8) and Vieques XS (cm 155, h cm 67,5 - 59" 1/2, h 26" 5/8). Backrest and shelf in iroko wood available as accessories, to be installed on bathtub edge. The two-coloured model can be made in a colour chosen by the client, price to be calculated. The bath must be fitted with waste trap .MET0433WU (.MET0434 for bathtubs on display).