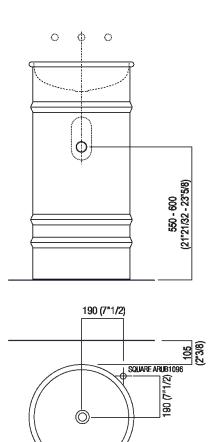

| Height:       | 90.4 cm          | 35" 5/8 inches                     |
|---------------|------------------|------------------------------------|
| Diameter:     | 43.5 cm          | 17" 1/8 inches                     |
| Weight:       | 10 kg            | 22 lbs                             |
| Packaging:    | 52 x 52 x 100 cm | 20" 4/8 x 20" 4/8 x 39" 3/8 inches |
| Total weight: | 11 kg            | 24 lbs                             |

### Main dimensions

Installation notes

Tap position, recommended height

H 120 mm (4"3/4)

SQUARE