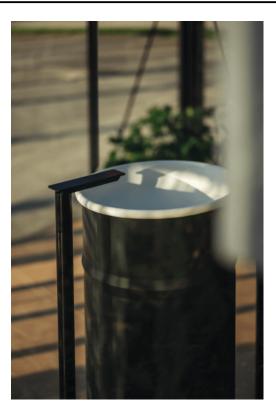

Column washbasin designed for wall drainage ACER0798EM\_

Patricia Urquiola, 2018

Round washbasin with floor standing base made in stainless steel suitable for outdoor featuring.

### Materials

Stainless steel

Round washbasin with floor standing stainless steel base painted white (RAL9003) or in two colours, with dark grey (RAL7021) or light grey (RAL7044) exterior, without tap hole, without overflow. Fixing kit included. Can be accessorised with a iroko wood shelf to place on the edge of the washbasin, and with a steel towel hook painted white to install on the lower edge of the shelf. Wall mounted version.The washbasin includes waste (.MET0568IZ) with white finish cap. The wall-mounted version is furnished with a rear slot for water connections.