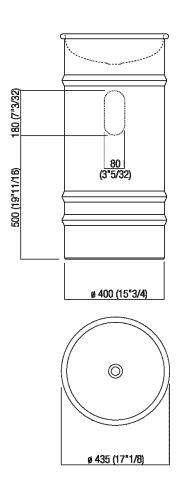

| Height:       | 90.4 cm          | 35" 5/8 inches                     |
|---------------|------------------|------------------------------------|
| Diameter:     | 43.5 cm          | 17" 1/8 inches                     |
| Weight:       | 10 kg            | 22 lbs                             |
| Packaging:    | 52 x 52 x 100 cm | 20" 4/8 x 20" 4/8 x 39" 3/8 inches |
| Total weight: | 11 kg            | 24 lbs                             |