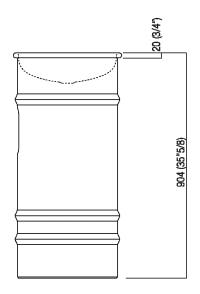

| Height:       | 90.4 cm          | 35" 5/8 inches                     |
|---------------|------------------|------------------------------------|
| Diameter:     | 43.5 cm          | 17" 1/8 inches                     |
| Weight:       | 10 kg            | 22 lbs                             |
| Packaging:    | 52 x 52 x 100 cm | 20" 4/8 x 20" 4/8 x 39" 3/8 inches |
| Total weight: | 11 kg            | 24 lbs                             |