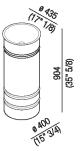

| Height:       | 90.4 cm          | 35" 5/8 inches                     |
|---------------|------------------|------------------------------------|
| Diameter:     | 43.5 cm          | 17" 1/8 inches                     |
| Weight:       | 10 kg            | 22 lbs                             |
| Packaging:    | 52 x 52 x 100 cm | 20" 4/8 x 20" 4/8 x 39" 3/8 inches |
| Total weight: | 11 kg            | 24 lbs                             |